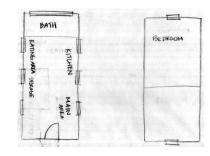

## PROJECT OVERVIEW

**Dimensions** 

Footprint: 19' x 8'

Ceiling: 6'- 3"

Loft: 3'- 8"

Bathroom: 8' x 3'

**Includes:** 

Main Room

Storage

Kitchenette

Eating Area

Bathroom

Bedroom

FLOOR PLAN

Main Area

Loft