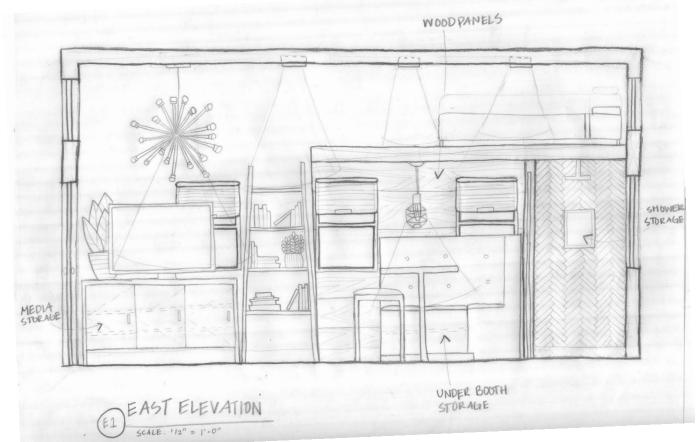

ill be able to utilizes the space to the maximum potential. The modern couple is looking for a design that specializes in bring the outdoors inside, and this was done by having multiple uses of natural elements, such as, wood panels, marble countertops, and marble subway tiles. The design also included furniture that was made from reclaimed materials. Biophilic design was also utilized by having open windows through out the space and plants to bring a feeling closer to nature. In terms of design, there were multiple built in storage options for the couple. The bathroom is also a wet room to utilize the best amount of space.

#### **BUBBLE DIAGRAMS**















#### **BLOCK DIAGRAMS**







MAIN DESIGN









## LOOSE DIAGRAMS



#### REFINED DIAGRAMS









## **EAST ELEVATION**



#### WEST ELEVATION



### NORTH AND SOUTH ELEVATION



### PERSPECTIVES





#### MATERIALS & FINISHES













### STUDY MODELS





### FINAL MODEL