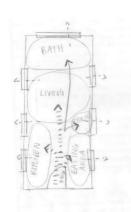

enette

Eating Area

Bathroom

Bedroom

FLOOR PLAN

Main Area



Loft



#### DESIGN CONCEPT

The tiny house was built for a couple who will be able to utilizes the space to the maximum potential. The modern couple is looking for a design that specializes in bring the outdoors inside, and this was done by having multiple uses of natural elements, such as, wood panels, marble countertops, and marble subway tiles. The design also included furniture that was made from reclaimed materials. Biophilic design was also utilized by having open windows through out the space and plants to bring a feeling closer to nature. In terms of design, there were multiple built in storage options for the couple. The bathroom is also a wet room to utilize the best amount of space.

#### **BUBBLE DIAGRAMS**















#### **BLOCK DIAGRAMS**







MAIN DESIGN









## LOOSE DIAGRAMS



#### REFINED DIAGRAMS









## **EAST ELEVATION**



#### WEST ELEVATION



### NORTH AND SOUTH ELEVATION



### PERSPECTIVES





#### MATERIALS & FINISHES













### STUDY MODELS





### FINAL MODEL