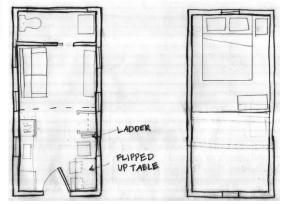

## PROJECT OVERVIEW

**Dimensions** 

Footprint: 19' x 8'

Ceiling: 6'- 3"

Loft: 3'- 8"

Bathroom: 8' x 3'

**Includes:** 

Main Room

Storage

Kitchenette

Eating Area

Bathroom

Bedroom

FLOOR PLAN

Main Area

Loft

#### DESIGN CONCEPT

The tiny house was built for a couple who will be able to utilizes the space to the maximum potential. The modern couple is looking for a design that specializes in bring the outdoors inside, and this was done by having multiple uses of natural elements, such as, wood panels, marble countertops, and marble subway tiles. The design also included furniture that was made from reclaimed materials. Biophilic design was also utilized by having open windows through out the space and plants to bring a feeling closer to nature. In terms of design, there were multiple built in storage options for the couple. The bathroom is also a wet room to utilize the best amount of space.