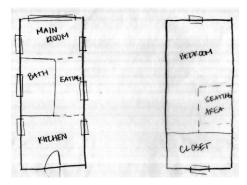

rea



Loft



#### DESIGN CONCEPT

The tiny house was built for a couple who will be able to utilizes the space to the maximum potential. The modern couple is looking for a design that specializes in bring the outdoors inside, and this was done by having multiple uses of natural elements, such as, wood panels, marble countertops, and marble subway tiles. The design also included furniture that was made from reclaimed materials. Biophilic design was also utilized by having open windows through out the space and plants to bring a feeling closer to nature. In terms of design, there were multiple built in storage options for the couple. The bathroom is also a wet room to utilize the best amount of space.

#### **BUBBLE DIAGRAMS**















#### **BLOCK DIAGRAMS**







MAIN DESIGN









## LOOSE DIAGRAMS



#### REFINED DIAGRAMS









## **EAST ELEVATION**



#### WEST ELEVATION



### NORTH AND SOUTH ELEVATION



### PERSPECTIVES





#### MATERIALS & FINISHES













### STUDY MODELS





### FINAL MODEL