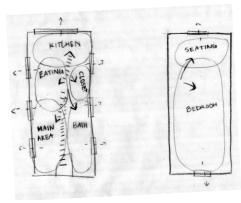

Eating Area

Bathroom

Bedroom

FLOOR PLAN

Main Area



Loft



#### DESIGN CONCEPT

The tiny house was built for a couple who will be able to utilizes the space to the maximum potential. The modern couple is looking for a design that specializes in bring the outdoors inside, and this was done by having multiple uses of natural elements, such as, wood panels, marble countertops, and marble subway tiles. The design also included furniture that was made from reclaimed materials. Biophilic design was also utilized by having open windows through out the space and plants to bring a feeling closer to nature. In terms of design, there were multiple built in storage options for the couple. The bathroom is also a wet room to utilize the best amount of space.

#### **BUBBLE DIAGRAMS**















#### **BLOCK DIAGRAMS**







MAIN DESIGN









## LOOSE DIAGRAMS



#### REFINED DIAGRAMS









## **EAST ELEVATION**



#### WEST ELEVATION



### NORTH AND SOUTH ELEVATION



### PERSPECTIVES





#### MATERIALS & FINISHES













### STUDY MODELS





### FINAL MODEL