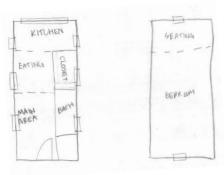

a



Loft



#### DESIGN CONCEPT

The tiny house was built for a couple who will be able to utilizes the space to the maximum potential. The modern couple is looking for a design that specializes in bring the outdoors inside, and this was done by having multiple uses of natural elements, such as, wood panels, marble countertops, and marble subway tiles. The design also included furniture that was made from reclaimed materials. Biophilic design was also utilized by having open windows through out the space and plants to bring a feeling closer to nature. In terms of design, there were multiple built in storage options for the couple. The bathroom is also a wet room to utilize the best amount of space.

#### **BUBBLE DIAGRAMS**















#### **BLOCK DIAGRAMS**







MAIN DESIGN









## LOOSE DIAGRAMS



#### REFINED DIAGRAMS









## **EAST ELEVATION**



#### WEST ELEVATION



### NORTH AND SOUTH ELEVATION



### PERSPECTIVES





#### MATERIALS & FINISHES













### STUDY MODELS





### FINAL MODEL