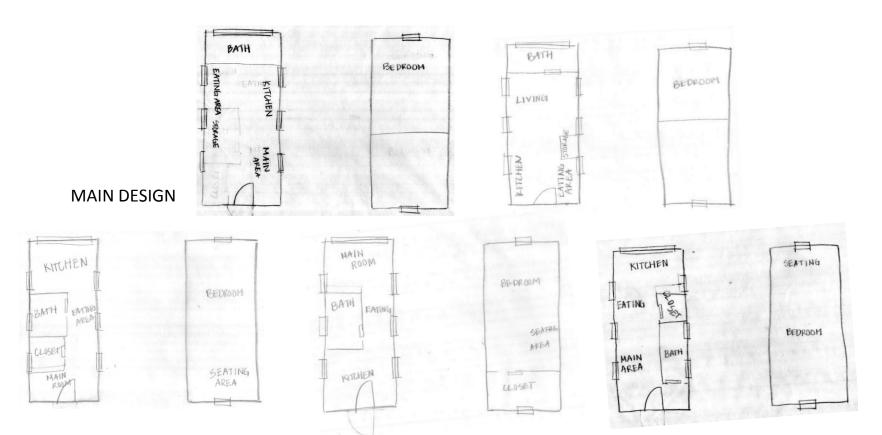

IGN CONCEPT

The tiny house was built for a couple who will be able to utilizes the space to the maximum potential. The modern couple is looking for a design that specializes in bring the outdoors inside, and this was done by having multiple uses of natural elements, such as, wood panels, marble countertops, and marble subway tiles. The design also included furniture that was made from reclaimed materials. Biophilic design was also utilized by having open windows through out the space and plants to bring a feeling closer to nature. In terms of design, there were multiple built in storage options for the couple. The bathroom is also a wet room to utilize the best amount of space.

#### **BUBBLE DIAGRAMS**















#### **BLOCK DIAGRAMS**







MAIN DESIGN









## LOOSE DIAGRAMS



#### REFINED DIAGRAMS









## **EAST ELEVATION**



#### WEST ELEVATION



### NORTH AND SOUTH ELEVATION



### PERSPECTIVES





#### MATERIALS & FINISHES













### STUDY MODELS





### FINAL MODEL