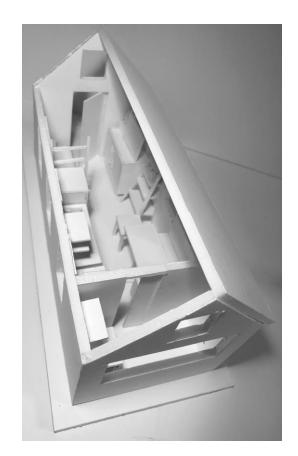

ne by having multiple uses of natural elements, such as, wood panels, marble countertops, and marble subway tiles. The design also included furniture that was made from reclaimed materials. Biophilic design was also utilized by having open windows through out the space and plants to bring a feeling closer to nature. In terms of design, there were multiple built in storage options for the couple. The bathroom is also a wet room to utilize the best amount of space.

#### **BUBBLE DIAGRAMS**















#### **BLOCK DIAGRAMS**







MAIN DESIGN









## LOOSE DIAGRAMS



#### REFINED DIAGRAMS









## **EAST ELEVATION**



#### WEST ELEVATION



### NORTH AND SOUTH ELEVATION



### PERSPECTIVES





#### MATERIALS & FINISHES













### STUDY MODELS





### FINAL MODEL