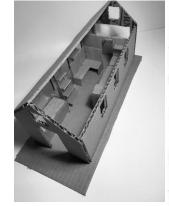

multiple uses of natural elements, such as, wood panels, marble countertops, and marble subway tiles. The design also included furniture that was made from reclaimed materials. Biophilic design was also utilized by having open windows through out the space and plants to bring a feeling closer to nature. In terms of design, there were multiple built in storage options for the couple. The bathroom is also a wet room to utilize the best amount of space.

#### **BUBBLE DIAGRAMS**















#### **BLOCK DIAGRAMS**







MAIN DESIGN









## LOOSE DIAGRAMS



#### REFINED DIAGRAMS









## **EAST ELEVATION**



#### WEST ELEVATION



### NORTH AND SOUTH ELEVATION



### PERSPECTIVES





#### MATERIALS & FINISHES













### STUDY MODELS





### FINAL MODEL