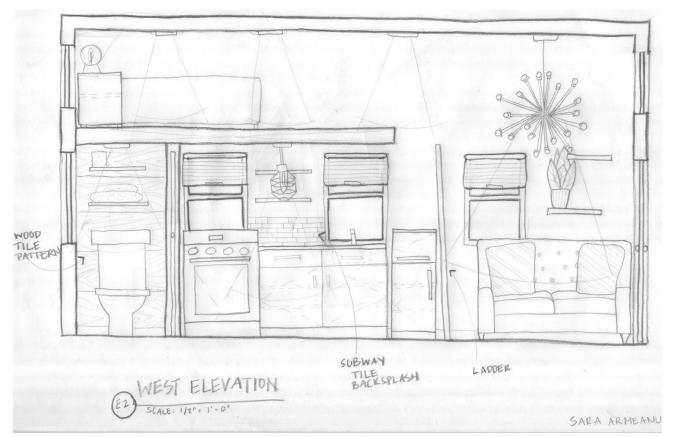

the space to the maximum potential. The modern couple is looking for a design that specializes in bring the outdoors inside, and this was done by having multiple uses of natural elements, such as, wood panels, marble countertops, and marble subway tiles. The design also included furniture that was made from reclaimed materials. Biophilic design was also utilized by having open windows through out the space and plants to bring a feeling closer to nature. In terms of design, there were multiple built in storage options for the couple. The bathroom is also a wet room to utilize the best amount of space.

#### **BUBBLE DIAGRAMS**















#### **BLOCK DIAGRAMS**







MAIN DESIGN









## LOOSE DIAGRAMS



#### REFINED DIAGRAMS









## **EAST ELEVATION**



#### WEST ELEVATION



### NORTH AND SOUTH ELEVATION



### PERSPECTIVES





#### MATERIALS & FINISHES













### STUDY MODELS





### FINAL MODEL