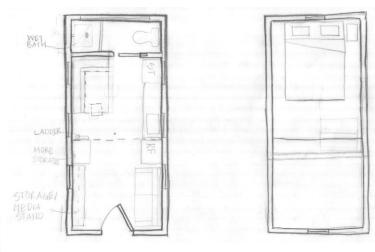

## PROJECT OVERVIEW

**Dimensions** 

Footprint: 19' x 8'

Ceiling: 6'- 3"

Loft: 3'- 8"

Bathroom: 8' x 3'

**Includes:** 

Main Room

Storage

Kitchenette

Eating Area

Bathroom

Bedroom

FLOOR PLAN

Main Area

Loft

#### DESIGN CONCEPT

The tiny house was built for a couple who will be able to utilizes the space to the maximum potential. The modern couple is looking for a design that specializes in bring the outdoors inside, and this was done by having multiple uses of natural elements, such as, wood panels, marble countertops, and marble subway tiles. The design also included furniture that was made from reclaimed materials. Biophilic design was also utilized by having open windows through out the space and plants to bring a feeling closer to nature. In terms of design, there were multiple built in storage options for the couple. The bathroom is also a wet room to utilize the best amount of space.