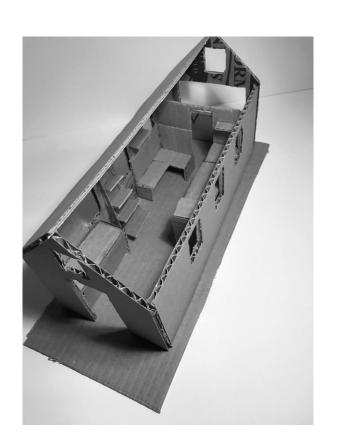

s inside, and this was done by having multiple uses of natural elements, such as, wood panels, marble countertops, and marble subway tiles. The design also included furniture that was made from reclaimed materials. Biophilic design was also utilized by having open windows through out the space and plants to bring a feeling closer to nature. In terms of design, there were multiple built in storage options for the couple. The bathroom is also a wet room to utilize the best amount of space.

#### **BUBBLE DIAGRAMS**















#### **BLOCK DIAGRAMS**







MAIN DESIGN









## LOOSE DIAGRAMS



#### REFINED DIAGRAMS









## **EAST ELEVATION**



#### WEST ELEVATION



### NORTH AND SOUTH ELEVATION



### PERSPECTIVES





#### MATERIALS & FINISHES













### STUDY MODELS





### FINAL MODEL