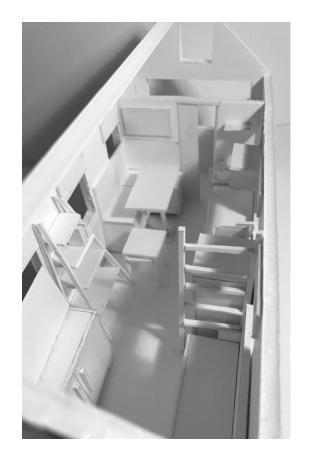

was done by having multiple uses of natural elements, such as, wood panels, marble countertops, and marble subway tiles. The design also included furniture that was made from reclaimed materials. Biophilic design was also utilized by having open windows through out the space and plants to bring a feeling closer to nature. In terms of design, there were multiple built in storage options for the couple. The bathroom is also a wet room to utilize the best amount of space.

#### **BUBBLE DIAGRAMS**















#### **BLOCK DIAGRAMS**







MAIN DESIGN









## LOOSE DIAGRAMS



#### REFINED DIAGRAMS









## **EAST ELEVATION**



#### WEST ELEVATION



### NORTH AND SOUTH ELEVATION



### PERSPECTIVES





#### MATERIALS & FINISHES













### STUDY MODELS





### FINAL MODEL