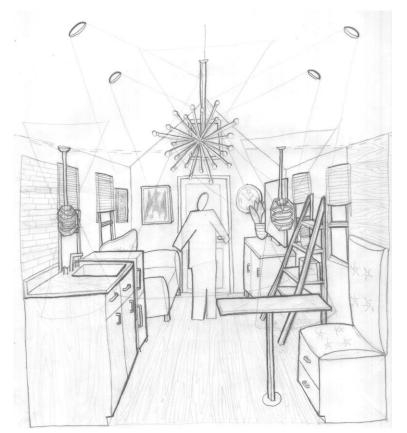

e is looking for a design that specializes in bring the outdoors inside, and this was done by having multiple uses of natural elements, such as, wood panels, marble countertops, and marble subway tiles. The design also included furniture that was made from reclaimed materials. Biophilic design was also utilized by having open windows through out the space and plants to bring a feeling closer to nature. In terms of design, there were multiple built in storage options for the couple. The bathroom is also a wet room to utilize the best amount of space.

#### **BUBBLE DIAGRAMS**















#### **BLOCK DIAGRAMS**







MAIN DESIGN









## LOOSE DIAGRAMS



#### REFINED DIAGRAMS









## **EAST ELEVATION**



#### WEST ELEVATION



### NORTH AND SOUTH ELEVATION



### PERSPECTIVES





#### MATERIALS & FINISHES













### STUDY MODELS





### FINAL MODEL