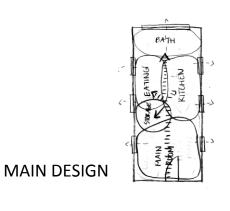

itchenette

Eating Area

Bathroom

Bedroom

FLOOR PLAN

Main Area



Loft



#### DESIGN CONCEPT

The tiny house was built for a couple who will be able to utilizes the space to the maximum potential. The modern couple is looking for a design that specializes in bring the outdoors inside, and this was done by having multiple uses of natural elements, such as, wood panels, marble countertops, and marble subway tiles. The design also included furniture that was made from reclaimed materials. Biophilic design was also utilized by having open windows through out the space and plants to bring a feeling closer to nature. In terms of design, there were multiple built in storage options for the couple. The bathroom is also a wet room to utilize the best amount of space.

#### **BUBBLE DIAGRAMS**















#### **BLOCK DIAGRAMS**







MAIN DESIGN









## LOOSE DIAGRAMS



#### REFINED DIAGRAMS









## **EAST ELEVATION**



#### WEST ELEVATION



### NORTH AND SOUTH ELEVATION



### PERSPECTIVES





#### MATERIALS & FINISHES













### STUDY MODELS





### FINAL MODEL