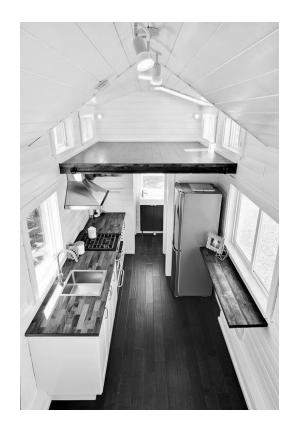

## PROJECT OVERVIEW

**Dimensions** 

Footprint: 19' x 8'

Ceiling: 6'- 3"

Loft: 3'- 8"

Bathroom: 8' x 3'

**Includes:** 

Main Room

Storage

Kitchenette

Eating Area

Bathroom

Bedroom

FLOOR PLAN

Main Area

Loft

#### DESIGN CONCEPT

The tiny house was built for a couple who will be able to utilizes the space to the maximum potential. The modern couple is looking for a design that specializes in bring the outdoors inside, and this was done by having multiple uses of natural elements, such as, wood panels, marble countertops, and marble subway tiles. The design also included furniture that was made from reclaimed materials. Biophilic design was also utilized by having open windows through out the space and plants to bring a feeling closer to nature. In terms of design, there were multiple built in storage options for the couple. The bathroom is also a wet room to utilize the best amount of space.