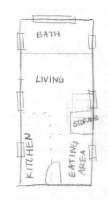

m

FLOOR PLAN

Main Area



Loft



#### DESIGN CONCEPT

The tiny house was built for a couple who will be able to utilizes the space to the maximum potential. The modern couple is looking for a design that specializes in bring the outdoors inside, and this was done by having multiple uses of natural elements, such as, wood panels, marble countertops, and marble subway tiles. The design also included furniture that was made from reclaimed materials. Biophilic design was also utilized by having open windows through out the space and plants to bring a feeling closer to nature. In terms of design, there were multiple built in storage options for the couple. The bathroom is also a wet room to utilize the best amount of space.

#### **BUBBLE DIAGRAMS**















#### **BLOCK DIAGRAMS**







MAIN DESIGN









## LOOSE DIAGRAMS



#### REFINED DIAGRAMS









## **EAST ELEVATION**



#### WEST ELEVATION



### NORTH AND SOUTH ELEVATION



### PERSPECTIVES





#### MATERIALS & FINISHES













### STUDY MODELS





### FINAL MODEL