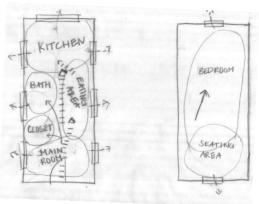

te

Eating Area

Bathroom

Bedroom

FLOOR PLAN

Main Area



Loft



#### DESIGN CONCEPT

The tiny house was built for a couple who will be able to utilizes the space to the maximum potential. The modern couple is looking for a design that specializes in bring the outdoors inside, and this was done by having multiple uses of natural elements, such as, wood panels, marble countertops, and marble subway tiles. The design also included furniture that was made from reclaimed materials. Biophilic design was also utilized by having open windows through out the space and plants to bring a feeling closer to nature. In terms of design, there were multiple built in storage options for the couple. The bathroom is also a wet room to utilize the best amount of space.

#### **BUBBLE DIAGRAMS**















#### **BLOCK DIAGRAMS**







MAIN DESIGN









## LOOSE DIAGRAMS



#### REFINED DIAGRAMS









## **EAST ELEVATION**



#### WEST ELEVATION



### NORTH AND SOUTH ELEVATION



### PERSPECTIVES





#### MATERIALS & FINISHES













### STUDY MODELS





### FINAL MODEL