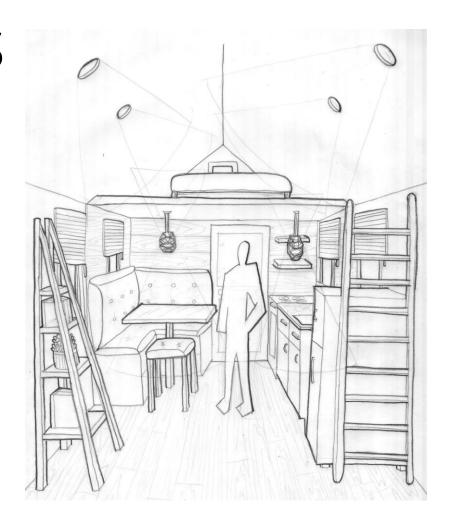

### PERSPECTIVES

#### DESIGN CONCEPT

The tiny house was built for a couple who will be able to utilizes the space to the maximum potential. The modern couple is looking for a design that specializes in bring the outdoors inside, and this was done by having multiple uses of natural elements, such as, wood panels, marble countertops, and marble subway tiles. The design also included furniture that was made from reclaimed materials. Biophilic design was also utilized by having open windows through out the space and plants to bring a feeling closer to nature. In terms of design, there were multiple built in storage options for the couple. The bathroom is also a wet room to utilize the best amount of space.