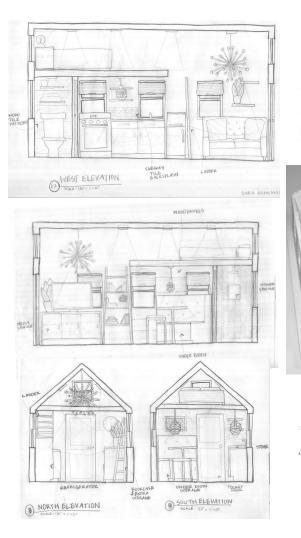

by having multiple uses of natural elements, such as, wood panels, marble countertops, and marble subway tiles. The design also included furniture that was made from reclaimed materials. Biophilic design was also utilized by having open windows through out the space and plants to bring a feeling closer to nature. In terms of design, there were multiple built in storage options for the couple. The bathroom is also a wet room to utilize the best amount of space.

#### **BUBBLE DIAGRAMS**















#### **BLOCK DIAGRAMS**







MAIN DESIGN









## LOOSE DIAGRAMS



#### REFINED DIAGRAMS









## **EAST ELEVATION**



#### WEST ELEVATION



### NORTH AND SOUTH ELEVATION



### PERSPECTIVES





#### MATERIALS & FINISHES













### STUDY MODELS





### FINAL MODEL