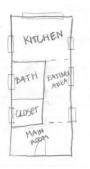

in Area



Loft



#### DESIGN CONCEPT

The tiny house was built for a couple who will be able to utilizes the space to the maximum potential. The modern couple is looking for a design that specializes in bring the outdoors inside, and this was done by having multiple uses of natural elements, such as, wood panels, marble countertops, and marble subway tiles. The design also included furniture that was made from reclaimed materials. Biophilic design was also utilized by having open windows through out the space and plants to bring a feeling closer to nature. In terms of design, there were multiple built in storage options for the couple. The bathroom is also a wet room to utilize the best amount of space.

#### **BUBBLE DIAGRAMS**















#### **BLOCK DIAGRAMS**







MAIN DESIGN









## LOOSE DIAGRAMS



#### REFINED DIAGRAMS









## **EAST ELEVATION**



#### WEST ELEVATION



### NORTH AND SOUTH ELEVATION



### PERSPECTIVES





#### MATERIALS & FINISHES













### STUDY MODELS





### FINAL MODEL