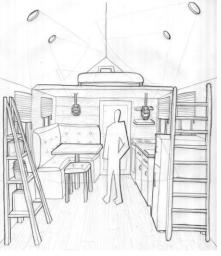

uses of natural elements, such as, wood panels, marble countertops, and marble subway tiles. The design also included furniture that was made from reclaimed materials. Biophilic design was also utilized by having open windows through out the space and plants to bring a feeling closer to nature. In terms of design, there were multiple built in storage options for the couple. The bathroom is also a wet room to utilize the best amount of space.

#### **BUBBLE DIAGRAMS**















#### **BLOCK DIAGRAMS**







MAIN DESIGN









## LOOSE DIAGRAMS



#### REFINED DIAGRAMS









## **EAST ELEVATION**



#### WEST ELEVATION



### NORTH AND SOUTH ELEVATION



### PERSPECTIVES





#### MATERIALS & FINISHES













### STUDY MODELS





### FINAL MODEL