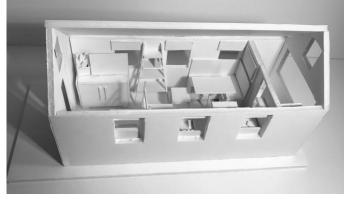

done by having multiple uses of natural elements, such as, wood panels, marble countertops, and marble subway tiles. The design also included furniture that was made from reclaimed materials. Biophilic design was also utilized by having open windows through out the space and plants to bring a feeling closer to nature. In terms of design, there were multiple built in storage options for the couple. The bathroom is also a wet room to utilize the best amount of space.

#### **BUBBLE DIAGRAMS**















#### **BLOCK DIAGRAMS**







MAIN DESIGN









## LOOSE DIAGRAMS



#### REFINED DIAGRAMS









## **EAST ELEVATION**



#### WEST ELEVATION



### NORTH AND SOUTH ELEVATION



### PERSPECTIVES





#### MATERIALS & FINISHES













### STUDY MODELS





### FINAL MODEL