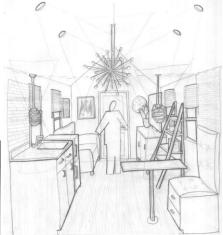

ultiple uses of natural elements, such as, wood panels, marble countertops, and marble subway tiles. The design also included furniture that was made from reclaimed materials. Biophilic design was also utilized by having open windows through out the space and plants to bring a feeling closer to nature. In terms of design, there were multiple built in storage options for the couple. The bathroom is also a wet room to utilize the best amount of space.

#### **BUBBLE DIAGRAMS**















#### **BLOCK DIAGRAMS**







MAIN DESIGN









## LOOSE DIAGRAMS



#### REFINED DIAGRAMS









## **EAST ELEVATION**



#### WEST ELEVATION



### NORTH AND SOUTH ELEVATION



### PERSPECTIVES





#### MATERIALS & FINISHES













### STUDY MODELS





### FINAL MODEL