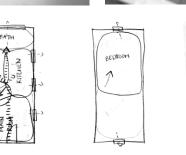

tiple uses of natural elements, such as, wood panels, marble countertops, and marble subway tiles. The design also included furniture that was made from reclaimed materials. Biophilic design was also utilized by having open windows through out the space and plants to bring a feeling closer to nature. In terms of design, there were multiple built in storage options for the couple. The bathroom is also a wet room to utilize the best amount of space.

#### **BUBBLE DIAGRAMS**















#### **BLOCK DIAGRAMS**







MAIN DESIGN









## LOOSE DIAGRAMS



#### REFINED DIAGRAMS









## **EAST ELEVATION**



#### WEST ELEVATION



### NORTH AND SOUTH ELEVATION



### PERSPECTIVES





#### MATERIALS & FINISHES













### STUDY MODELS





### FINAL MODEL