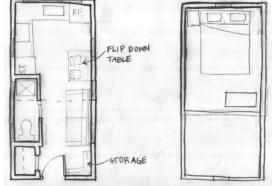

## PROJECT OVERVIEW

**Dimensions** 

Footprint: 19' x 8'

Ceiling: 6'- 3"

Loft: 3'- 8"

Bathroom: 8' x 3'

**Includes:** 

Main Room

Storage

Kitchenette

Eating Area

Bathroom

Bedroom

FLOOR PLAN

Main Area

Loft

#### DESIGN CONCEPT

The tiny house was built for a couple who will be able to utilizes the space to the maximum potential. The modern couple is looking for a design that specializes in bring the outdoors inside, and this was done by having multiple uses of natural elements, such as, wood panels, marble countertops, and marble subway tiles. The design also included furniture that was made from reclaimed materials. Biophilic design was also utilized by having open windows through out the space and plants to bring a feeling closer to nature. In terms of design, there were multiple built in storage options for the couple. The bathroom is also a wet room to utilize the best amount of space.