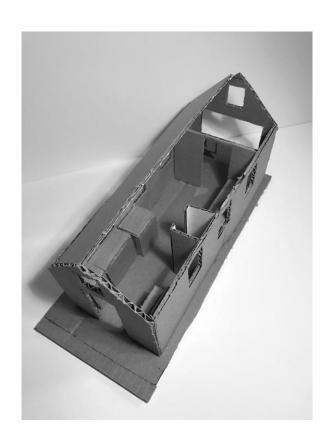

ors inside, and this was done by having multiple uses of natural elements, such as, wood panels, marble countertops, and marble subway tiles. The design also included furniture that was made from reclaimed materials. Biophilic design was also utilized by having open windows through out the space and plants to bring a feeling closer to nature. In terms of design, there were multiple built in storage options for the couple. The bathroom is also a wet room to utilize the best amount of space.

#### **BUBBLE DIAGRAMS**















#### **BLOCK DIAGRAMS**







MAIN DESIGN









## LOOSE DIAGRAMS



#### REFINED DIAGRAMS









## **EAST ELEVATION**



#### WEST ELEVATION



### NORTH AND SOUTH ELEVATION



### PERSPECTIVES





#### MATERIALS & FINISHES













### STUDY MODELS





### FINAL MODEL