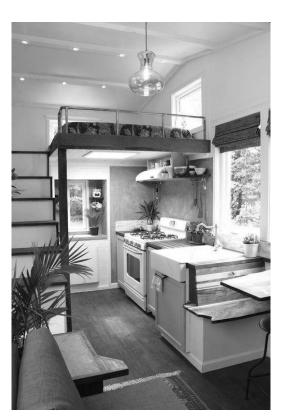

#### DESIGN CONCEPT

The tiny house was built for a couple who will be able to utilizes the space to the maximum potential. The modern couple is looking for a design that specializes in bring the outdoors inside, and this was done by having multiple uses of natural elements, such as, wood panels, marble countertops, and marble subway tiles. The design also included furniture that was made from reclaimed materials. Biophilic design was also utilized by having open windows through out the space and plants to bring a feeling closer to nature. In terms of design, there were multiple built in storage options for the couple. The bathroom is also a wet room to utilize the best amount of space.