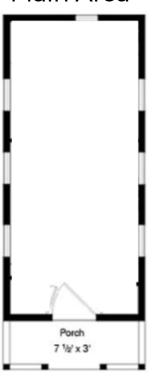

## PROJECT OVERVIEW

**Dimensions** 

Footprint: 19' x 8'

Ceiling: 6'- 3"

Loft: 3'- 8"

Bathroom: 8' x 3'

**Includes:** 

Main Room

Storage

Kitchenette

Eating Area

Bathroom

Bedroom

FLOOR PLAN

Main Area

Loft