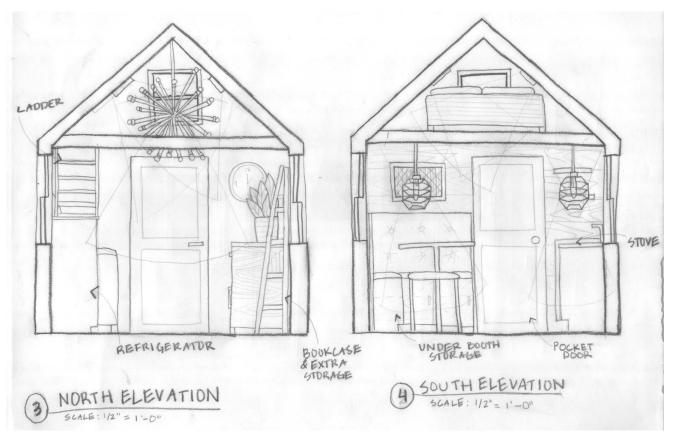

al. The modern couple is looking for a design that specializes in bring the outdoors inside, and this was done by having multiple uses of natural elements, such as, wood panels, marble countertops, and marble subway tiles. The design also included furniture that was made from reclaimed materials. Biophilic design was also utilized by having open windows through out the space and plants to bring a feeling closer to nature. In terms of design, there were multiple built in storage options for the couple. The bathroom is also a wet room to utilize the best amount of space.

#### **BUBBLE DIAGRAMS**















#### **BLOCK DIAGRAMS**







MAIN DESIGN









## LOOSE DIAGRAMS



#### REFINED DIAGRAMS









## **EAST ELEVATION**



#### WEST ELEVATION



### NORTH AND SOUTH ELEVATION



### PERSPECTIVES





#### MATERIALS & FINISHES













### STUDY MODELS





### FINAL MODEL