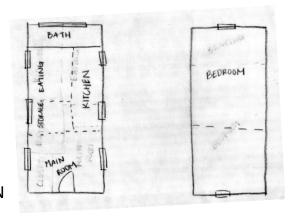

oom

FLOOR PLAN

Main Area



Loft



#### DESIGN CONCEPT

The tiny house was built for a couple who will be able to utilizes the space to the maximum potential. The modern couple is looking for a design that specializes in bring the outdoors inside, and this was done by having multiple uses of natural elements, such as, wood panels, marble countertops, and marble subway tiles. The design also included furniture that was made from reclaimed materials. Biophilic design was also utilized by having open windows through out the space and plants to bring a feeling closer to nature. In terms of design, there were multiple built in storage options for the couple. The bathroom is also a wet room to utilize the best amount of space.

#### **BUBBLE DIAGRAMS**















#### **BLOCK DIAGRAMS**







MAIN DESIGN









## LOOSE DIAGRAMS



#### REFINED DIAGRAMS









## **EAST ELEVATION**



#### WEST ELEVATION



### NORTH AND SOUTH ELEVATION



### PERSPECTIVES





#### MATERIALS & FINISHES













### STUDY MODELS





### FINAL MODEL