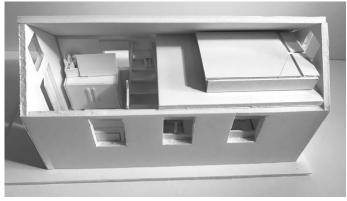

s done by having multiple uses of natural elements, such as, wood panels, marble countertops, and marble subway tiles. The design also included furniture that was made from reclaimed materials. Biophilic design was also utilized by having open windows through out the space and plants to bring a feeling closer to nature. In terms of design, there were multiple built in storage options for the couple. The bathroom is also a wet room to utilize the best amount of space.

#### **BUBBLE DIAGRAMS**















#### **BLOCK DIAGRAMS**







MAIN DESIGN









## LOOSE DIAGRAMS



#### REFINED DIAGRAMS









## **EAST ELEVATION**



#### WEST ELEVATION



### NORTH AND SOUTH ELEVATION



### PERSPECTIVES





#### MATERIALS & FINISHES













### STUDY MODELS





### FINAL MODEL