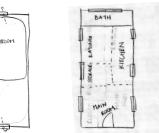

ple uses of natural elements, such as, wood panels, marble countertops, and marble subway tiles. The design also included furniture that was made from reclaimed materials. Biophilic design was also utilized by having open windows through out the space and plants to bring a feeling closer to nature. In terms of design, there were multiple built in storage options for the couple. The bathroom is also a wet room to utilize the best amount of space.

#### **BUBBLE DIAGRAMS**















#### **BLOCK DIAGRAMS**







MAIN DESIGN









## LOOSE DIAGRAMS



#### REFINED DIAGRAMS









## **EAST ELEVATION**



#### WEST ELEVATION



### NORTH AND SOUTH ELEVATION



### PERSPECTIVES





#### MATERIALS & FINISHES













### STUDY MODELS





### FINAL MODEL