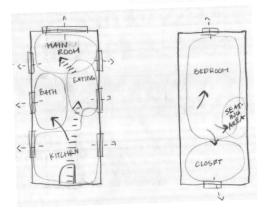

Eating Area

Bathroom

Bedroom

FLOOR PLAN

Main Area



Loft



#### DESIGN CONCEPT

The tiny house was built for a couple who will be able to utilizes the space to the maximum potential. The modern couple is looking for a design that specializes in bring the outdoors inside, and this was done by having multiple uses of natural elements, such as, wood panels, marble countertops, and marble subway tiles. The design also included furniture that was made from reclaimed materials. Biophilic design was also utilized by having open windows through out the space and plants to bring a feeling closer to nature. In terms of design, there were multiple built in storage options for the couple. The bathroom is also a wet room to utilize the best amount of space.

#### **BUBBLE DIAGRAMS**















#### **BLOCK DIAGRAMS**







MAIN DESIGN









## LOOSE DIAGRAMS



#### REFINED DIAGRAMS









## **EAST ELEVATION**



#### WEST ELEVATION



### NORTH AND SOUTH ELEVATION



### PERSPECTIVES





#### MATERIALS & FINISHES













### STUDY MODELS





### FINAL MODEL